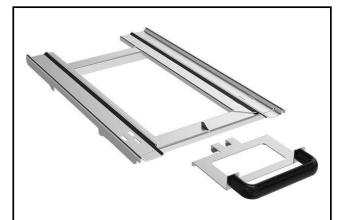

## **Main Features**

- Ideal for easy and safe uploading and downloading of mobile racks.
- Includes handle.
- Required with mobile rack.

922605 (SLRAHA61021)

Slide-in rack with handle for 6 & 10 GN 2/1 oven

880563 (SLRASU1021BCF)

Slide-in rack support for 10 GN 2/1 blast chiller freezer

APPROVAL: